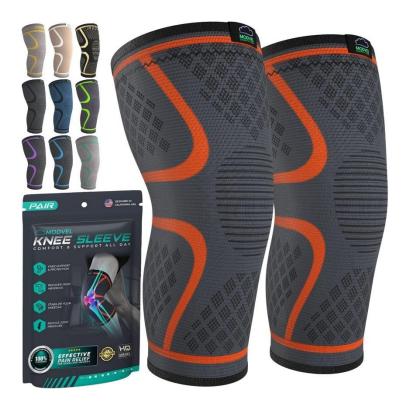

## All about Amazon Modvel

Elevate your performance and banish knee pain with our Modvel Knee Braces Set, the epitome of innovation and comfort. Crafted with precision and engineered for excellence, our knee brace for running stands as a testament to our commitment to your well-being and athletic endeavors. Whether you're a seasoned athlete or an everyday warrior, our knee support system is meticulously designed to cater to your unique needs.

Our <u>compressa knee sleeve</u> provides targeted compression and support, allowing you to move with confidence and grace. Say goodbye to discomfort and hello to peak performance with our best knee brace by your side. Engineered to offer the perfect blend of flexibility and stability, our knee compression sleeve enables you to push past limitations and achieve your fitness goals with ease.

Don't let knee pain hinder your progress; embrace the support and comfort of our Modvel Knee Braces Set. Designed to address issues like meniscus tears and arthritis discomfort, our knee joint brace ensures you can pursue your passions without compromise. Experience the difference for yourself and discover why our knee sleeves for pain are trusted by athletes and fitness enthusiasts worldwide.